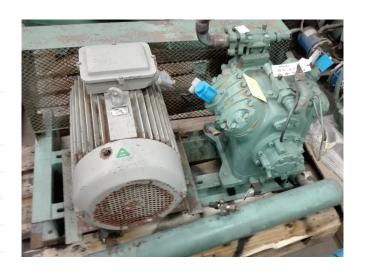

### Used Bitzer 4G.2 cool/freeze aggregate installation

Used Bitzer 4G.2 (Semi-hermetic Reciprocating piston Compressor aggregate. Our capacity table is based on the used type of Freon. You can also use these compressors on alternative types of Freon. For all the other specs (if available), see the picture of the manufacturer model plate or the attached pdf file. \*Why choose for HOSBV? Were not only the largest used refrigeration specialist in Europe, but also, we deliver all equipment including an extensive test, warranty and industrial cleaning. \*Optional we can also arrange the logistics.