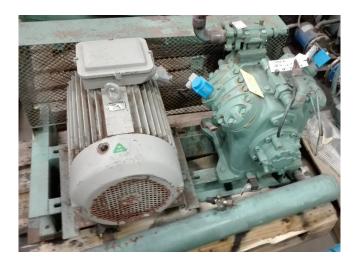

### Used Bitzer 4G.2 cool/freeze aggregate installation

Used Bitzer 4G.2 (Semi-hermetic Reciprocating piston Compressor aggregate. Our capacity table is based on the used type of Freon. You can also use these compressors on alternative types of Freon. For all the other specs (if available), see the picture of the manufacturer model plate or the attached pdf file. \*Why choose for HOSBV? Were not only the largest used refrigeration specialist in Europe, but also, we deliver all equipment including an extensive test, warranty and industrial cleaning. \*Optional we can also arrange the logistics.